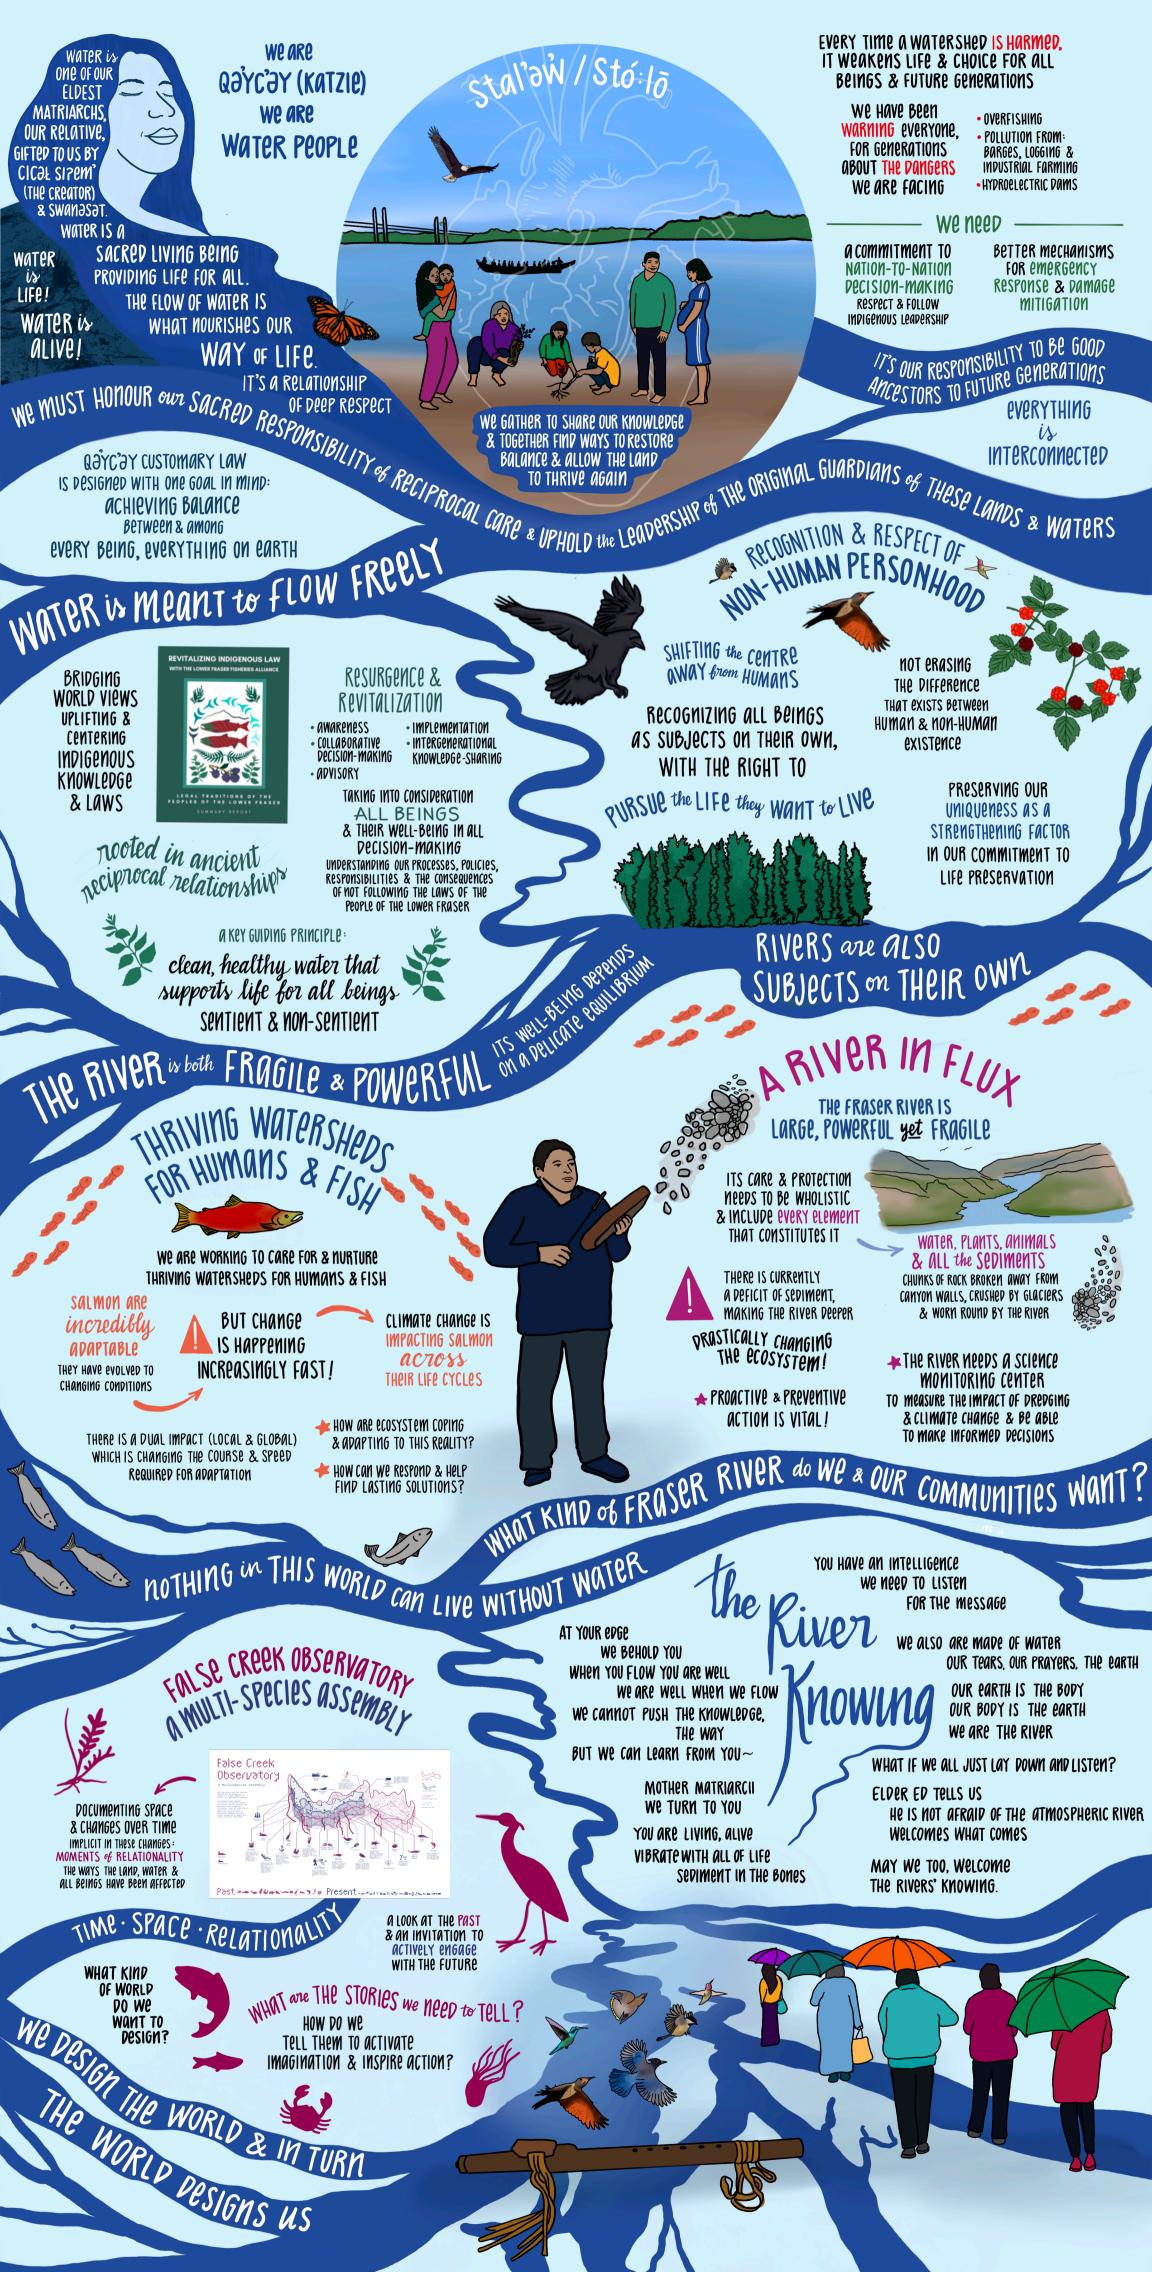

## The River Know's what it needs fight

OUR RESPONSIBILITY TO THE FRASER

Elder Ed Pierre (Katzie), Elder Yvonne Pierre (Katzie), Knowledge Keeper Vicki Kelly (SFU, Faculty of Education), Roma Leon (Katzie Land Guardian), Mike Leon (Katzie Land Guardian), Leah Ballantyne, LLM (LFFA RELAW Coordinator), Ann Chinnery (SFU, Philosophy of Education), Jonathan Moore (SFU, Salmon Watershed Lab, Biology), Craig Orr (SFU, Environmental Science), Katherine Reilly (SFU, School of Communication), Gillian Russell (SFU, School of Interactive Arts and Technology), Jeremy Venditti (SFU, Environmental Science), Kirsten Bradford (SFU, School of Resource & Environmental Management), Celeste Snowber (SFU, Dancer, Poet, and Arts-education Scholar), Elder Rick Bailey (Katzie), Kim Thee (SFU, Sustainability and Climate Office), Cher Hill (SFU, Faculty of Education), Adriana Contreras (Artist, MareVerso Creative)